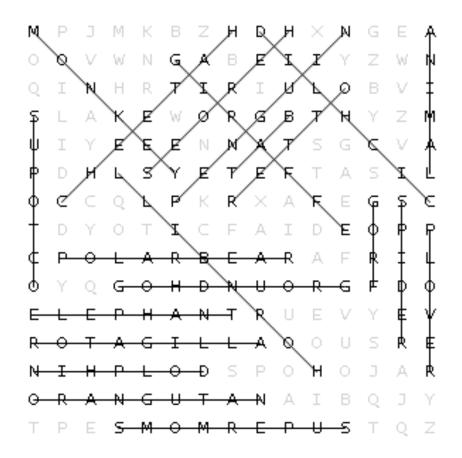

## SUPERMOMS! Word Search

```
К
                   Z
                                          Ε
                                             А
                       Η
                          D
                                ×
                                       G
                G
                   А
                       В
                          Ε
                             Ι
                                Ι
                                       Z
                                              Ν
   Ι
                Т
                   Ι
                       R
                          Ι
                             U
                                    0
                                       В
                                              Ι
Q
      Ν
         Η
             R
      А
         К
             Ε
                   0
                       R
                          G
                             В
                                             М
                W
                                    Η
   Ι
      Υ
             Ε
                Ε
                   N
                          А
                                S
                                    G
                                             А
             S
                                       S
   D
      Н
                Υ
                   Ε
                      Т
                          Ε
                                Т
                                    А
                                          Ι
                                             L
      \subset
         Q
                Ρ
                   К
                                       G
                                          S
                                             \subset
                          ×
                                    Ε
Т
   D
                   \subset
                          А
                             Ι
                                    Ε
                                              Ρ
      Υ
         0
             Т
                Ι
                       F
                                D
                                       0
   Ρ
             А
                R
                   В
                       Ε
                          А
                             R
                                    F
                                       R
                                          Ι
   Υ
      Q
         G
            0
                Η
                   D
                       Ν
                          U
                             0
                                R
                                    G
                                       F
                                             0
Ε
      Ε
         Ρ
             Н
                Α
                   Ν
                      Т
                          R
                             U
                                Ε
                                       Υ
                                          Ε
R
   0
      Т
            G
                Ι
                                       S
                                          R E
         А
                   L
                          А
                             0
                                0
                                   U
   Ι
         Ρ
                       S
                          Ρ
                                       JAR
             L
                0
                   D
                             0
                                н о
                                Ι
                                          J
      А
         Ν
            Gυ
                   Т
                       A
                         Ν
                             А
                                    В
                                       Q
                                             Υ
Т
      Ε
          S
            Μ
                0
                   Μ
                       R
                          Ε
                                    S
                                       Т
                                             Z
                                          Q
```

| Dolphin   | Cichlid    | Cheetah | Animal    |
|-----------|------------|---------|-----------|
| Alligator | Polar Bear | Giraffe | Otter     |
| Frog      | Hornbill   | Spider  | Elephant  |
| Heroes    | Orangutan  | Bat     | Groundhog |
| Octopus   | Plover     | Monkey  | Penguin   |
| Supermoms |            |         |           |

Find the word in the puzzle.

Words can go in any direction.

Words can share letters as they cross over each other.

Activity sheet for Supermoms! (Candlewick) © 2023 by Heather Lang and Jamie Harper