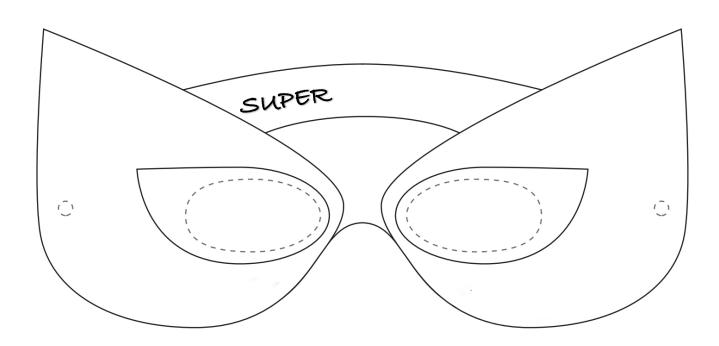

## DIRECTIONS:

\*PRINT OUT THIS WORKSHEET ON HEAVY PAPER OR CARD STOCK. \*WHAT'S YOUR SUPERPOWER? ADD IT TO THE TOP OF THE MASK! \*DECORATE YOUR MASK WITH ARTWORK AND/OR STICKERS.

\*CUT OUT THE MASK, THEN CUT OUT THE EYES. TIP: USE A LARGE HOLE PUNCHER TO PUNCH A HOLE IN EACH EYE TO CREATE A PLACE TO START CUTTING.

\*PUNCH OUT THE TWO SIDE HOLES AND ATTACH STRING/ELASTIC TO FIT YOUR HEAD OR STAPLE TOGETHER STRIPS OF PAPER TO MAKE A STRAP.

WHAT'S YOUR SUPERPOWER? What makes you special? Here are some possibilities: